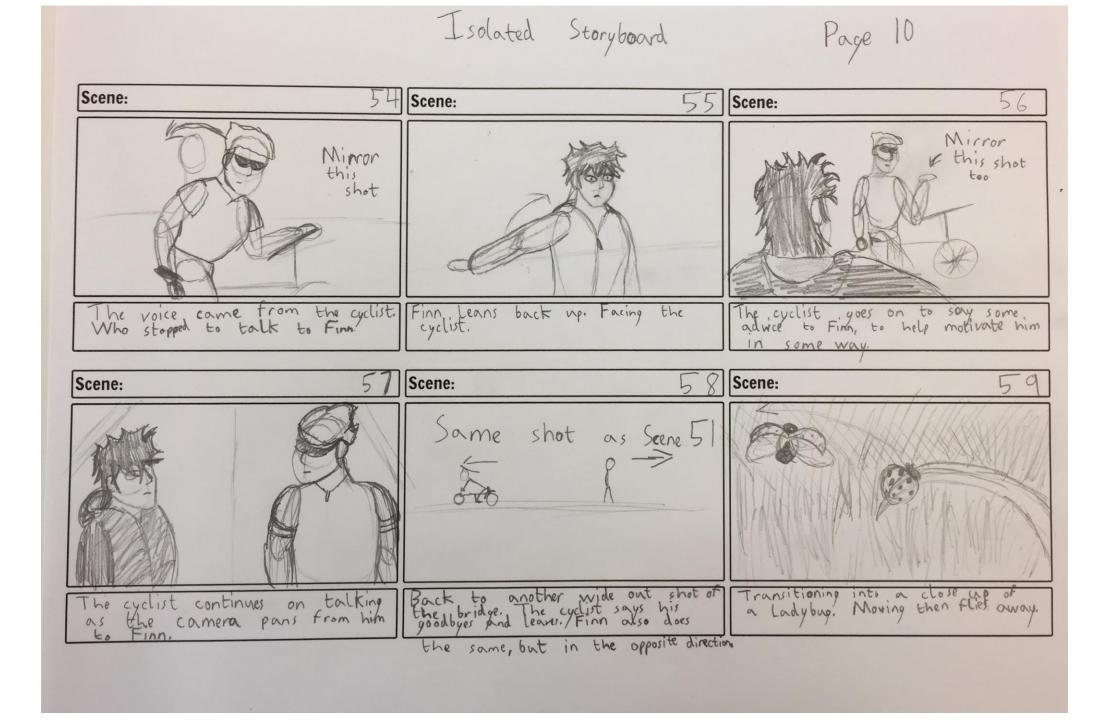

# Exploratory Practice Presentation Interim 1

By Lorcan

#### Logline:

My film would be an expression on my experiences with mental health.

Synopsis:

This film follows a young adult who struggles with isolated feelings of being too analytical about himself, his life and his surroundings, which causes him to develop negative voices in his head and mood swings, altering the environments around him.







# Techniques

#### Character design of my main character

0





## Background design









### Audio Design

- Atmospheric and distorted sound effects
- Added original music for certain scenes
- Voice acting would be featured to roles such as the voices in the character's head and the character at the end of the film who's comforts him.