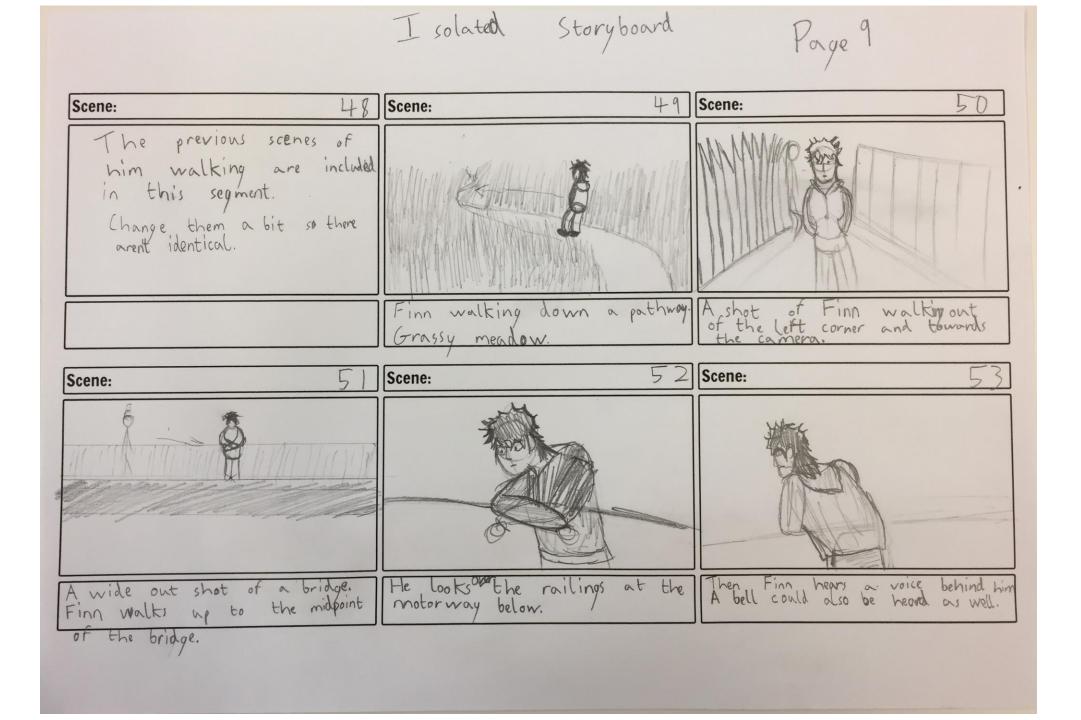

# Exploratory Practice Presentation Interim 1

By Lorcan

#### Logline:

My film would be an expression on my experiences with mental health.

Synopsis:

This film follows a young adult who struggles with isolated feelings of being too analytical about himself, his life and his surroundings, which causes him to develop negative voices in his head and mood swings, altering the environments around him.







# Techniques

#### Character design of my main character

0





## Background design









### Audio Design

- Atmospheric and distorted sound effects
- Added original music for certain scenes
- Voice acting would be featured to roles such as the voices in the character's head and the character at the end of the film who's comforts him.