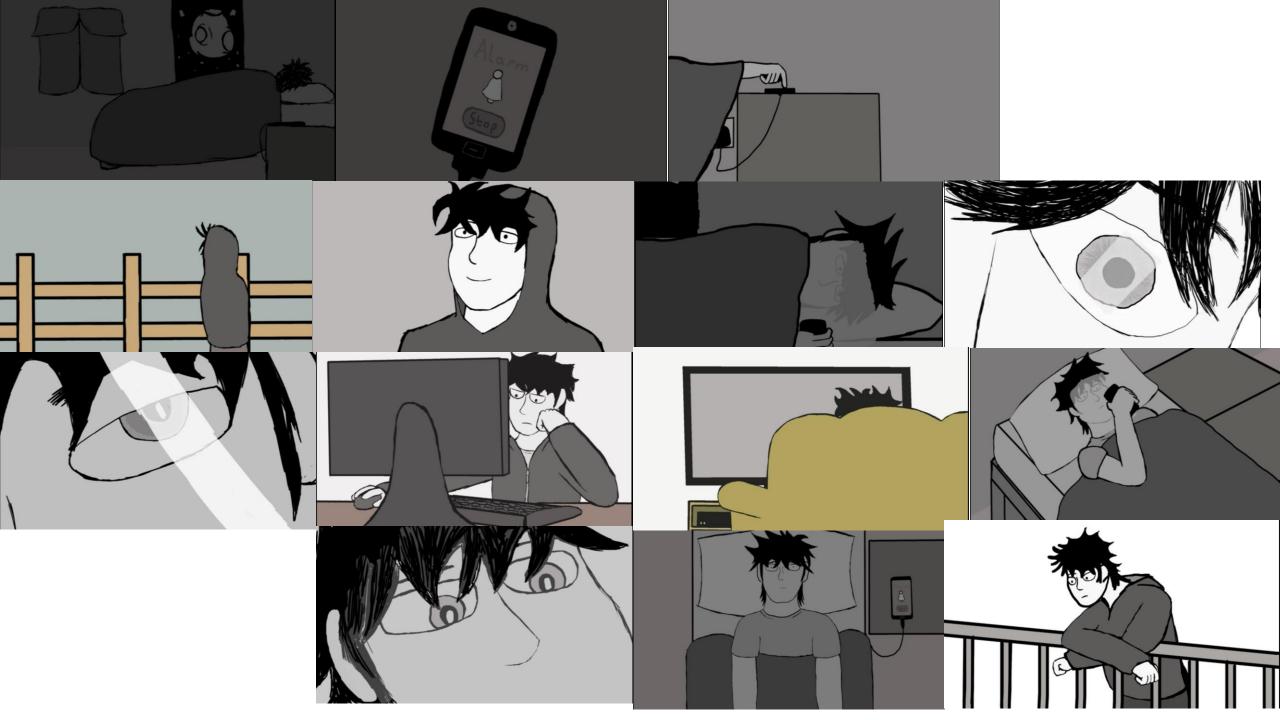

# Exploratory Practice Presentation Interim 1

By Lorcan

#### Logline:

My film would be an expression on my experiences with mental health.

Synopsis:

This film follows a young adult who struggles with isolated feelings of being too analytical about himself, his life and his surroundings, which causes him to develop negative voices in his head and mood swings, altering the environments around him.







# Techniques

#### Character design of my main character

0





## Background design









### Audio Design

- Atmospheric and distorted sound effects
- Added original music for certain scenes
- Voice acting would be featured to roles such as the voices in the character's head and the character at the end of the film who's comforts him.